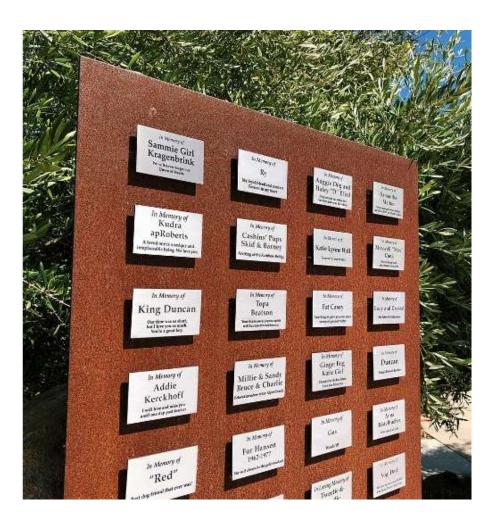

## **A Lasting Tribute**

The tribute wall at Woods Humane Society provides a way to honor the animal lover in your life or to commemorate all of the years of companionship given by a loyal pet. You can honor your own pet or the pet of someone you care about.

With your gift of \$1,000 or more, a customized plaque will be placed permanently on our memorial wall and you will have provided the resources needed to provide total care for one animal at Woods, from intake to adoption. Your tribute gift will make a profound difference in the life of a homeless cat or dog.